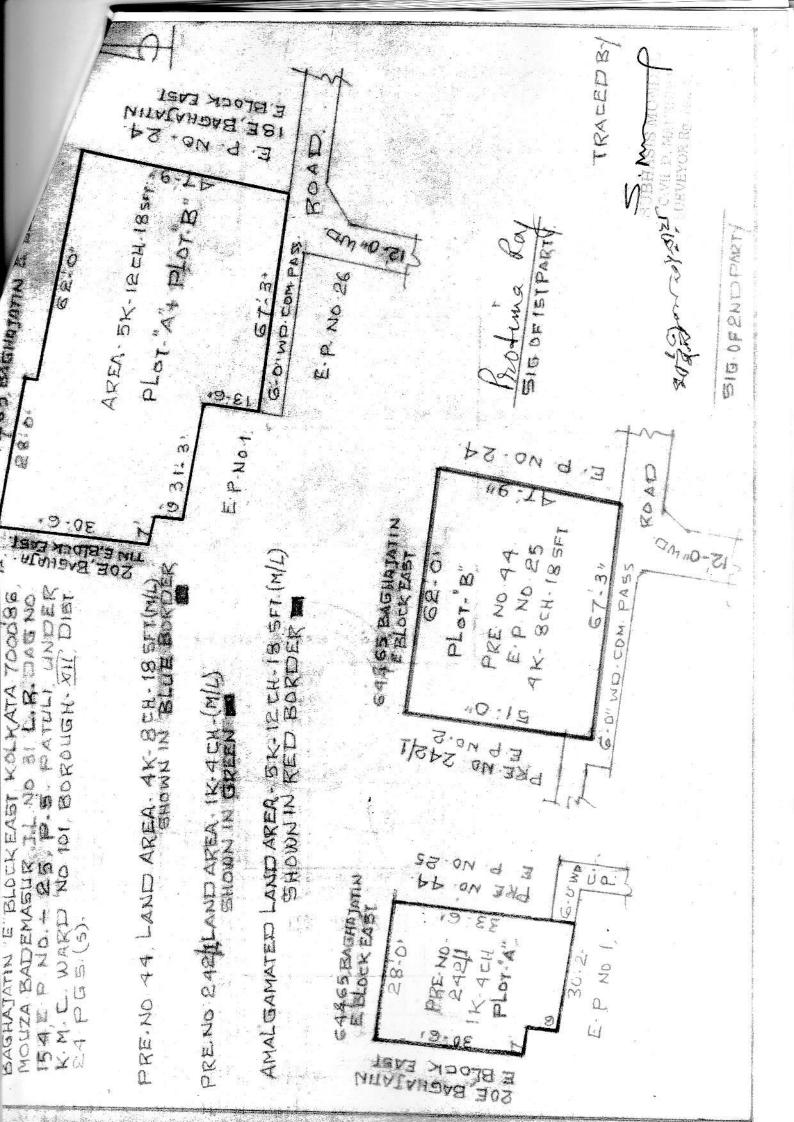

# THE FIRST SCHEDULE AS REFERRED TO ABOVE

(Description of the property of the First Party)
(Value of the property Rs.14,57,500/-)

ALL THAT piece and parcel of homestead land measuring about 01 (one) Cottahs 04 (four) Chittacks 00 (zero) Sq.ft. more or less, lying and situated in Dag No 109, appertaining to Khatian No. 136, under Khatian No. 135, corresponding to L.R. Dag No. 154, under L.R. Khatian No. 406, at Mouza - Bademasar, J.L. No. 31, Pargana -Khaspur, R.S. No. 17, Touzi Nos. 246, 1516 - 1518, within the limits of the Kolkata Municipal Corporation, being the K.M.C. Premises No. 242/1, Baghajatin 'E' Block East, Assessee No. 31- 101-05-0336-3, within the K.M.C. Ward No. 101, Mailing address 19E, Baghajatin 'E' Block East, P.O. Baghajatin, Kolkata - 700086, under Police Station -Patuli, District Sub-Registrar Office at Alipore, in the District South 24-Parganas, with right to take electricity, tap water, gas, telephone connections and of all other amenities through the adjacent road/ passage, with all easement rights thereto and the entire property marked as Plot 'A' in the map or plan annexed hereto and depicted by "GREEN" border lines, being presently butted and bounded as follows:-

ON THE NORTH BY : 64 & 65, Baghajatin 'E' Block East;

ON THE SOUTH BY : E.P. No. 1;

ON THE EAST BY: K.M.C. Premises No. 44, Baghajatin 'E' Block

East and 6'-0" wide Common Passage;

ON THE WEST BY : 20E, Baghajatin 'E' Block East.

### THE SECOND SCHEDULE AS REFERRED TO ABOVE

(Description of the property of the Second Party)
(Value of the property Rs.52,76,500/-)

ALL THAT piece and parcel of homestead land measuring about 04 (four) Cottahs 08 (eight) Chittacks 18 (eighteen) Sq.ft. more or less, lying and situated in E.P. No. 25, R.S. Plot Nos. 153(P) & 789(P), at Mouza - Bademasur, J.L. No. 31, within the limits of the Kolkata Municipal Corporation, being the K.M.C. Premises No. 44, Baghajatin 'E' Block East, Assessee No. 31-101-05-0044-1, within the K.M.C. Ward No. 101, Mailing address 19E, Baghajatin 'E' Block East, P.O. Baghajatin, Kolkata – 700086, under Police Station - Patuli, District Sub-Registrar Office at Alipore, in the District : South 24-Parganas, with right to take electricity, tap water, gas, telephone connections and of all other amenities through the adjacent road/passage, with all easement rights thereto and the entire property marked as Plot 'B' in the map or plan annexed hereto and depicted by "BLUE" border lines, being presently butted and bounded as follows:-

ON THE NORTH BY : 64 & 65, Baghajatin 'E' Block East;

ON THE SOUTH BY: 12'-0" wide Road and 6'-0" wide Common

Passage;

ON THE EAST BY: 18E, Baghajatin 'E' Block East in E.P. No. 24;

ON THE WEST BY: K.M.C. Premises No. 242/1, Baghajatin 'E'

Block East.

DISTRICT SUB REGISTRAR-III

2 7 JUL 2023

# THE THIRD SCHEDULE AS REFERRED TO ABOVE

(Description of the property after amalgamation of the FIRST SCHEDULE and the SECOND SCHEDULE PROPERTY)

ALL THAT piece and parcel of homestead land containing a net land area of 05 (five) Cottahs 12 (twelve) Chittacks 18 (eighteen) Sq.ft. more or less, lying and situated in Dag No 109, appertaining to Khatian No. 136, under Khatian No. 135, corresponding to L.R. Dag No. 154, under L.R. Khatian No. 406, at Mouza - Bademasar, J.L. No. 31, Pargana - Khaspur, R.S. No. 17, Touzi Nos. 246, 1516 - 1518, AND E.P. No. 25, R.S. Plot Nos. 153(P) & 789(P), at Mouza - Bademasur, J.L. No. 31, within the limits of the Kolkata Municipal Corporation, and the entire property is now known and numbered as the K.M.C. Premises No. 44, Baghajatin 'E' Block East, Assessee No. 31-101-05-0044-1, within the K.M.C. Ward No. 101, Mailing address 19E, Baghajatin 'E' Block East, P.O. Baghajatin, Kolkata - 700086, under Police Station -Patuli, District Sub-Registrar Office at Alipore, in the District : South 24-Parganas, with right to take electricity, tap water, gas, telephone connections and of all other amenities through the adjacent road/passage, with all easement rights thereto and the entire property is delineated in the map or plan annexed hereto and depicted by "RED" border lines, being presently butted and bounded as follows:-

ON THE NORTH BY : 64 & 65, Baghajatin 'E' Block East;

ON THE SOUTH BY: 12'-0" wide Road, 6'-0" wide Common

Passage and E.P. No. 1;

ON THE EAST BY: 18E, Baghajatin 'E' Block East in E.P. No. 24;

ON THE WEST BY : 20E, Baghajatin 'E' Block East.